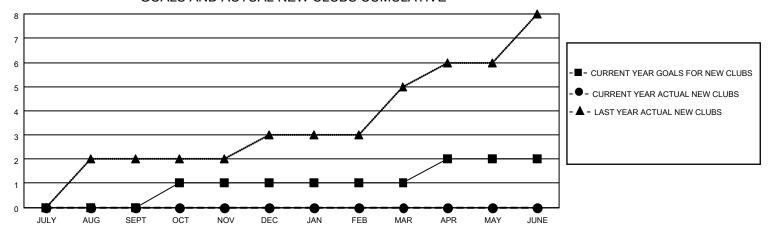

### GOALS AND ACTUAL NEW CLUBS CUMULATIVE

## District 301 B1

| Clubs RESULTS FOR 2022-2023 |   |   |   | Members RESULTS FOR 2022-2023 |    |    |     |
|-----------------------------|---|---|---|-------------------------------|----|----|-----|
|                             |   |   |   |                               |    |    |     |
| JULY/AUG/SEPT               | 0 | 0 | 1 | JULY/AUG/SEPT                 | 12 | 17 | 55  |
| OCT/NOV/DEC                 | 1 | 0 | 2 | OCT/NOV/DEC                   | 30 | 37 | 137 |
| JAN/FEB/MAR                 | 0 | 0 | 0 | JAN/FEB/MAR                   | 15 | 0  | 0   |
| APR/MAY/JUNE                | 1 | 0 | 0 | APR/MAY/JUNE                  | 32 | 0  | 0   |