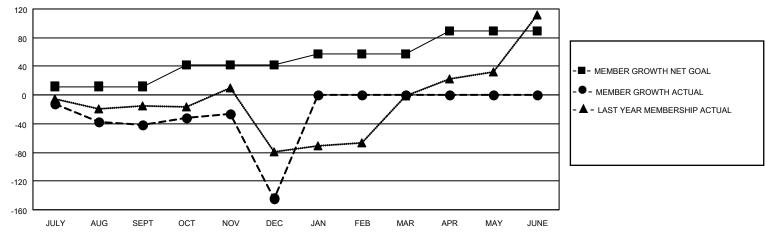

### GOALS AND ACTUAL MEMBERS CUMULATIVE

| DROPPED CLUBS: 3 |     | 18 CLUBS OF 42 ADDED 1 OR<br>MORE NEW MEMBERS | GENDER DISTRIBUTION             |                              |  |
|------------------|-----|-----------------------------------------------|---------------------------------|------------------------------|--|
|                  |     |                                               | MALE<br>FEMALE                  | 519 (45.85%)<br>612 (54.06%) |  |
| DROPPED MEMBERS  |     |                                               | NON BINARY PREFER NOT TO ANSWER | 0 (0.00%)<br>1 (0.09%)       |  |
| DECEASED         | 6   |                                               | TINELLIK NOT TO ANSWER          | 1 (0.0370)                   |  |
| CLUB CANCELLED   | 39  | CLICK HERE FOR CUMULATIVE                     | TOTAL FAMILY UNIT MEMBERS       | 455                          |  |
| OTHER            | 147 | MEMBERSHIP DATA                               |                                 |                              |  |
| TOTAL            | 192 |                                               | FAMILY MEMBERS PAYING HAL       | LF DUES 273                  |  |

## District 301 B1

| Clubs RESULTS FOR 2022-2023 |   |   |   | Members RESULTS FOR 2022-2023 |    |    |     |
|-----------------------------|---|---|---|-------------------------------|----|----|-----|
|                             |   |   |   |                               |    |    |     |
| JULY/AUG/SEPT               | 0 | 0 | 1 | JULY/AUG/SEPT                 | 12 | 17 | 55  |
| OCT/NOV/DEC                 | 1 | 0 | 2 | OCT/NOV/DEC                   | 30 | 37 | 137 |
| JAN/FEB/MAR                 | 0 | 0 | 0 | JAN/FEB/MAR                   | 15 | 0  | 0   |
| APR/MAY/JUNE                | 1 | 0 | 0 | APR/MAY/JUNE                  | 32 | 0  | 0   |